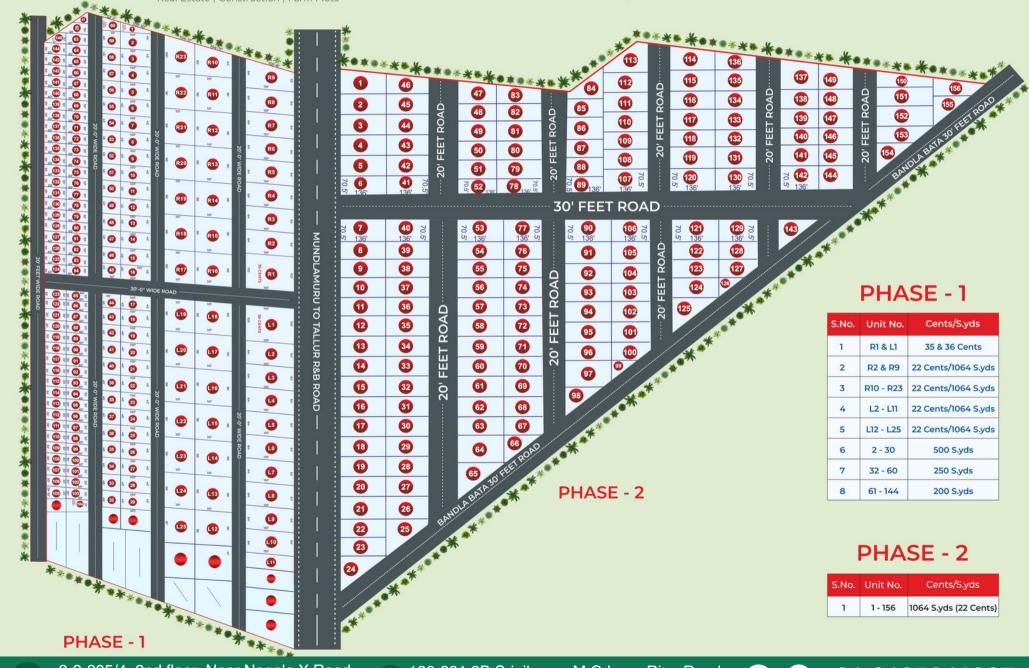

## NAINIKA FARM LANDS

Layout in Mundlamuru Village & Mandal, Prakasam District., A.P.

Phase: 1 Mundlamuru Sv.No. 361/1A12, 353, Phase: 2 Polavaram Sy.No. 620/1, 612/1