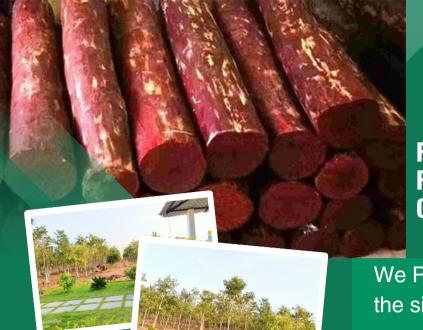

## **NAINIKA FARM LANDS**

- A golden opportunity to become a millionaire with small investments
- Main Road Facing Red Sandalwood Farmlands (For Land Appreciation).
- Guest house facility for every customer
- Membership Card for every Customer
- 24/7 CCTV Surveliance
- High Quality 4 Years + Aged Red Sandalwood

## **NAINIKA FARM LANDS**

105 Acres Highway Facing Red Sandalwood Farmland in Mundlamuru, Prakasam District, Andhra Pradesh. Investing in Red Sandalwood Farmlands in Andhra Pradesh provides good yield, that too with less price compared to Telangana. Our farmland Venture Amenities are mentioned below.