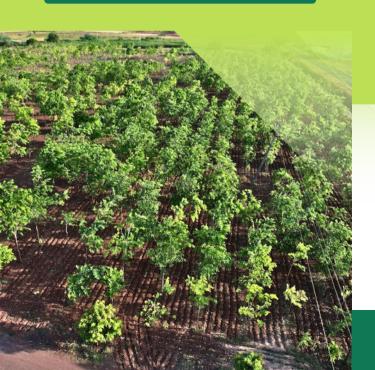

## **NAINIKA FARM LANDS**

- A golden opportunity to become a millionaire with small investments
- Main Road Facing Red Sandalwood Farmlands (For Land Appreciation).
- Guest house facility for every customer
- Membership Card for every Customer
- 24/7 CCTV Surveliance
- High Quality 4 Years + Aged Red Sandalwood

## **NAINIKA FARM LANDS**

105 Acres Highway Facing Red Sandalwood Farmland in Mundlamuru, Prakasam District, Andhra Pradesh. Investing in Red Sandalwood Farmlands in Andhra Pradesh provides good yield, that too with less price compared to Telangana. Our farmland Venture Amenities are mentioned below.