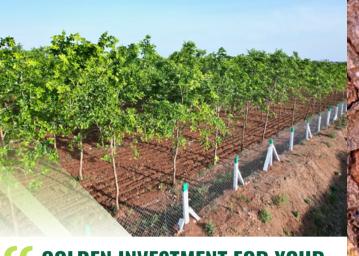

## **NAINIKA FARM LANDS**

- A golden opportunity to become a millionaire with small investments
- Main Road Facing Red Sandalwood Farmlands (For Land Appreciation).
- Guest house facility for every customer
- Membership Card for every Customer
- 24/7 CCTV Surveliance
- High Quality 4 Years + Aged Red Sandalwood

## **NAINIKA FARM LANDS**

105 Acres Highway Facing Red Sandalwood Farmland in Mundlamuru, Prakasam District, Andhra Pradesh. Investing in Red Sandalwood Farmlands in Andhra Pradesh provides good yield, that too with less price compared to Telangana. Our farmland Venture Amenities are mentioned below.

- ✓ Full Maintenance by Company for upto 12-15 years till the time of yield.
- ✓ 24/7 CCTV Survelience.
- Membership Card
- Swimming Pool
- Children's Play Area
- Guest House Facility & many more...